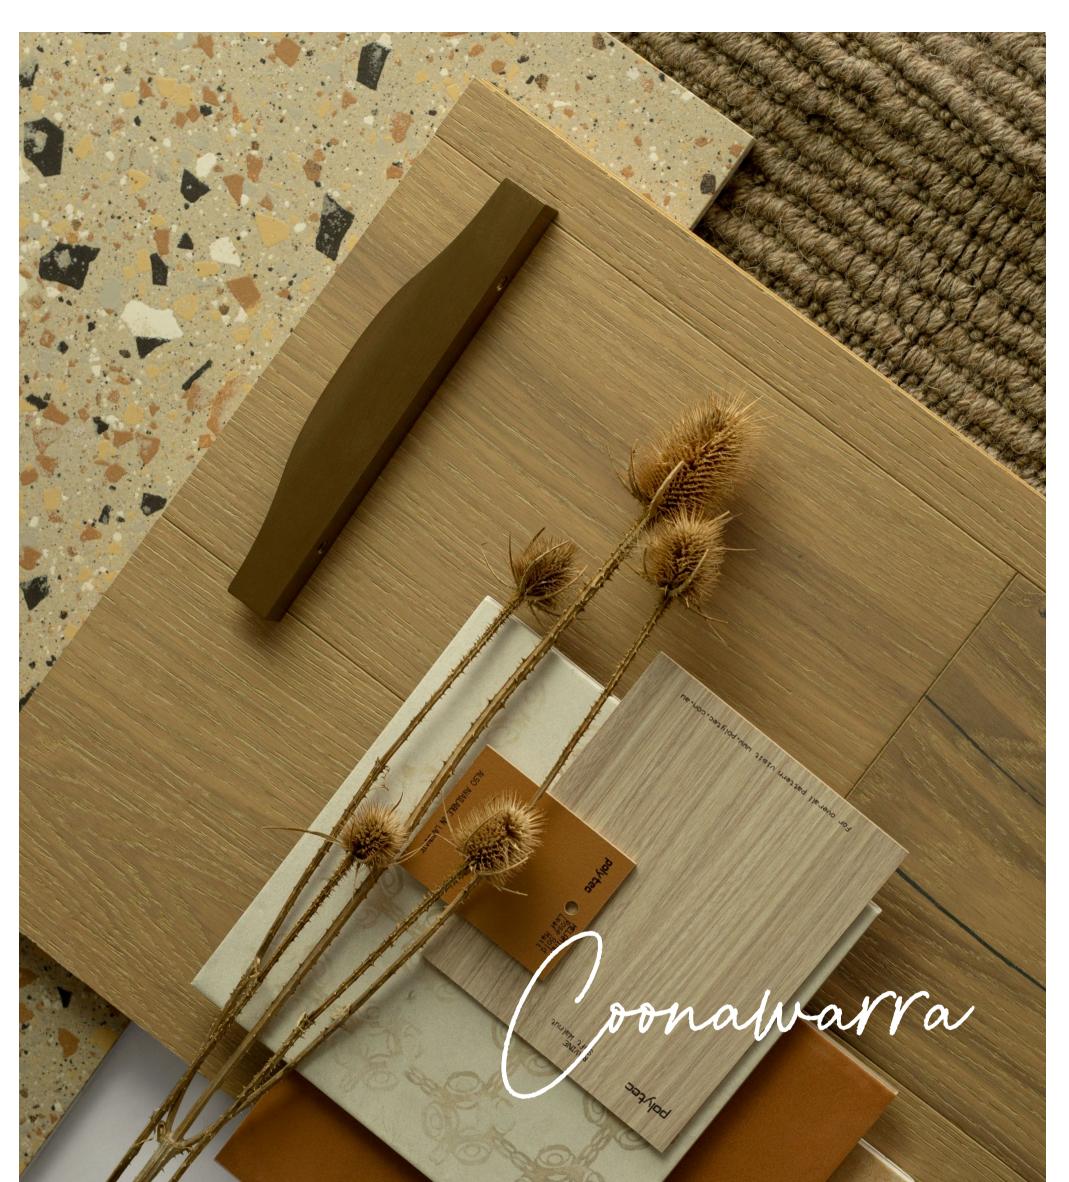

your Style. BY THYNK

Joonawarra

Feel the warmth of a rural Autumn sunset in your home. Terracotta tiles, sandy Berber carpet and copper tapware create an earthy, ambiance that connects us with our environment.

## STYLE TIP

Adding warm metallics really brings this combination to life. You can style this up with dried flowers or contrast with greenery to bring the outside in.

## Get the Coonawarra look:

Farm Feel Delt Carpet / Venice Villa Beige Matt / Lakewood Pearl Grey / Momo Brikk Antique Bronze Handle / Polytec Raven Soft Walnnut / Polytec Rose Gold Leaf Matt / Terracota Blanco Décor / Terracota Teja / Terracota Cotto / ABI Brushed Brass