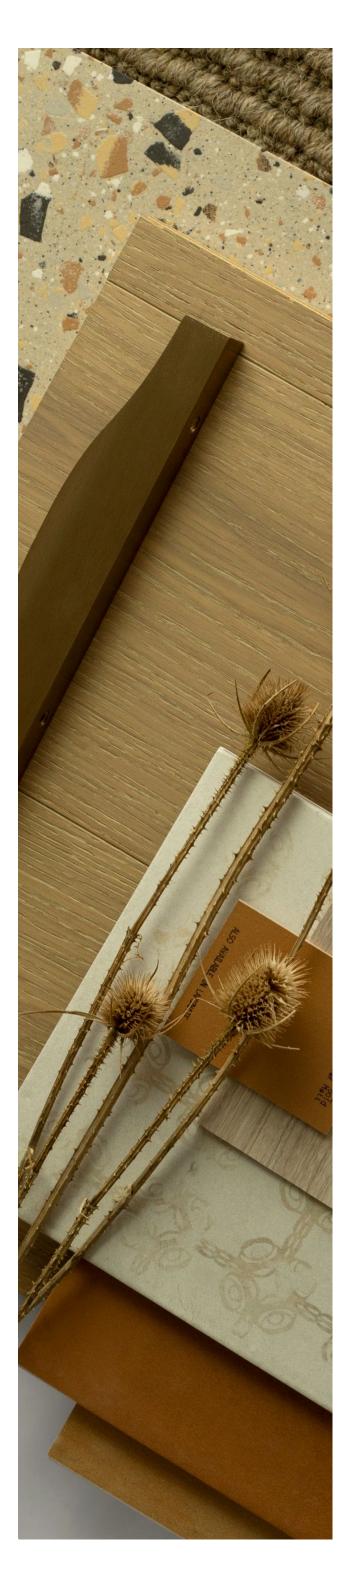

your Style. BY THYNK

Joonawarra

Feel the warmth of a rural Autumn sunset in your home. Terracotta tiles, sandy Berber carpet and copper tapware create an earthy, ambiance that connects us with our environment.

## STYLE TIP

Adding warm metallics really brings this combination to life. You can style this up with dried flowers or contrast with greenery to bring the outside in.

## Get the Coonawarra look:

Farm Feel Delt Carpet / Venice Villa Beige Matt / Lakewood Pearl Grey / Momo Brikk Antique Bronze Handle / Polytec Raven Soft Walnnut / Polytec Rose Gold Leaf Matt / Terracota Blanco Décor / Terracota Teja / Terracota Cotto / ABI Brushed Brass