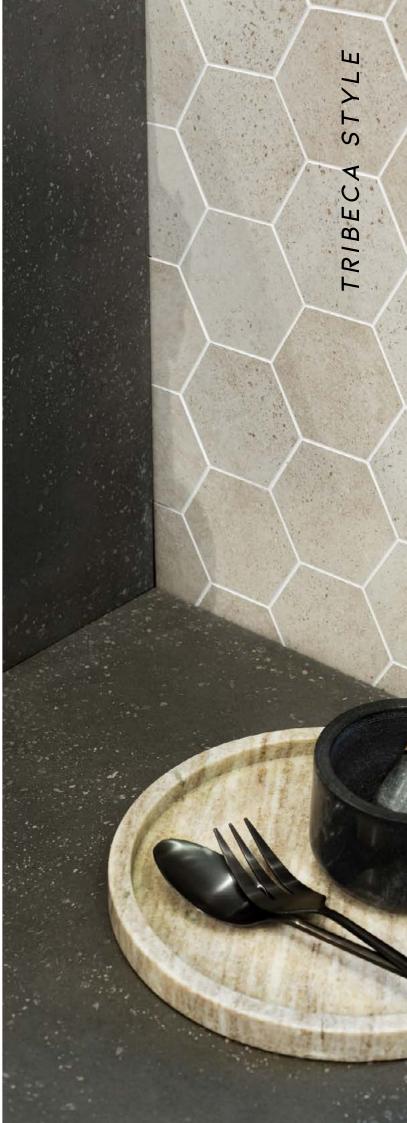

## TRIBECA STYLE

Main Floor Oversized 600x1200 Rectified Porcelain Tile

Bathrooms Designer Porcelain Mosaic Floors & an Entire Vanity Feature Wall

Kitchen Choice of Decorative Splashback Mosaics

Porch & Alfresco 600x600 Rectified Porcelain Exterior Tiles

Packages products available in a variety of colour choices

Products shown: 1 / Oden Grigio Range 2 / Define Mosaic Range

Products shown: 1 / Alegro Range 2 / Quarry Mosaic Range