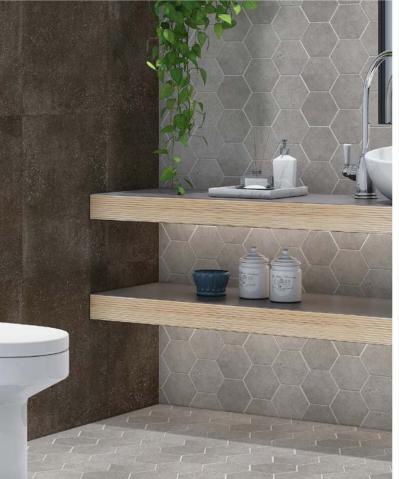

## TRIBECA STYLE

Main Floor Oversized 600x1200 Rectified Porcelain Tile

Bathrooms Designer Porcelain Mosaic Floors & an Entire Vanity Feature Wall

Kitchen Choice of Decorative Splashback Mosaics

Porch & Alfresco 600x600 Rectified Porcelain Exterior Tiles

Packages products available in a variety of colour choices

Products shown: 1 / Oden Grigio Range 2 / Define Mosaic Range

Products shown: 1 / Alegro Range 2 / Quarry Mosaic Range